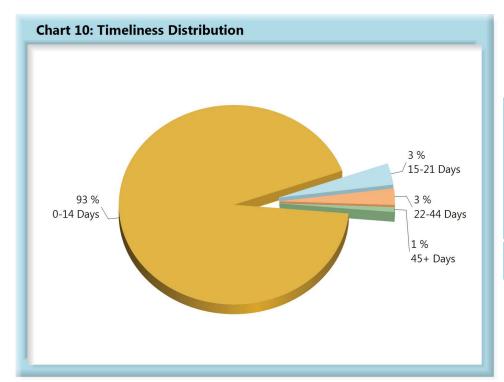

#### **INITIAL INDEMNITY NOTICE OF CONTROVERSY FILINGS**

| Table 4: Received Within |     |      |  |  |  |  |
|--------------------------|-----|------|--|--|--|--|
| 0-14 Days                | 698 | 93%  |  |  |  |  |
| 15-21 Days               | 26  | 3%   |  |  |  |  |
| 22-44 Days               | 20  | 3%   |  |  |  |  |
| 45+ Days                 | 6   | 1%   |  |  |  |  |
| ? Days                   | 0   | 0%   |  |  |  |  |
| Total                    | 750 | 100% |  |  |  |  |

\*The percentages may not always add to 100% due to rounding