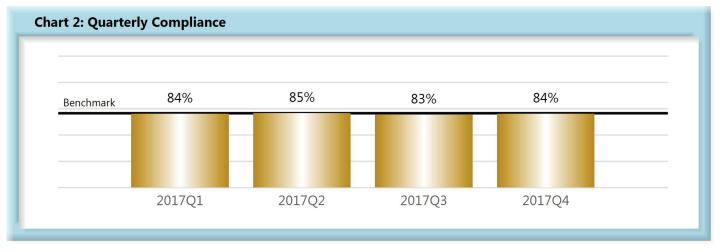

#### LOST TIME FIRST REPORT OF INJURY FILINGS

| Table 1: Received Within |       |      |  |  |  |  |  |
|--------------------------|-------|------|--|--|--|--|--|
| 0-7 Days                 | 2,848 | 84%  |  |  |  |  |  |
| 8-14 Days                | 288   | 8%   |  |  |  |  |  |
| 15-29 Days               | 151   | 4%   |  |  |  |  |  |
| 30+ Days                 | 107   | 3%   |  |  |  |  |  |
| ? Days                   | 0     | 0%   |  |  |  |  |  |
| Total                    | 3,394 | 100% |  |  |  |  |  |

\*The percentages may not always add to 100% due to rounding