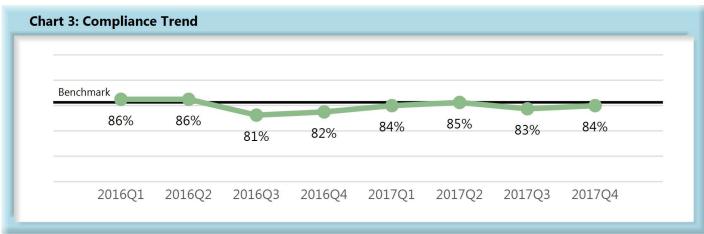

|       | Number of Days | Benchmark | 1Q16 | 2Q16 | 3Q16 | 4Q16 | 1Q17 | 2Q17 | 3Q17 | 4Q17 |
|-------|----------------|-----------|------|------|------|------|------|------|------|------|
| FROIs | 7              | 85%       | 86%  | 86%  | 81%  | 82%  | 84%  | 85%  | 83%  | 84%  |
| PAYs  | 14             | 87%       | 89%  | 91%  | 90%  | 89%  | 90%  | 89%  | 91%  | 90%  |
| MOPs  | 17             | 85%       | 89%  | 88%  | 90%  | 88%  | 89%  | 88%  | 90%  | 89%  |
| NOCs  | 14             | 90%       | 93%  | 94%  | 91%  | 93%  | 92%  | 95%  | 93%  | 93%  |

#### B. Lost Time First Report of Injury (FROI) Filings

Compliance with this benchmark exists when the FROI is filed (accepted EDI transaction, with or
without errors) within 7 days after the employer receives notice or knowledge of an employee
injury that has caused the employee to lose a day's work.