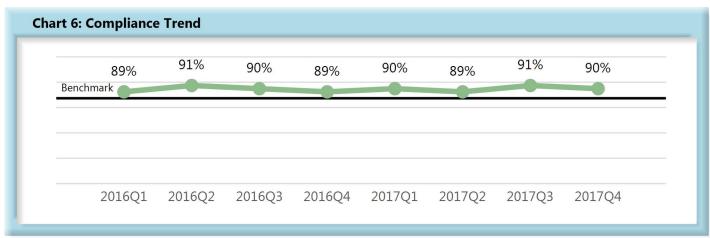

|       | Number of Days | Benchmark | 1Q16 | 2Q16 | 3Q16 | 4Q16 | 1Q17 | 2Q17 | 3Q17 | 4Q17 |
|-------|----------------|-----------|------|------|------|------|------|------|------|------|
| FROIs | 7              | 85%       | 86%  | 86%  | 81%  | 82%  | 84%  | 85%  | 83%  | 84%  |
| PAYs  | 14             | 87%       | 89%  | 91%  | 90%  | 89%  | 90%  | 89%  | 91%  | 90%  |
| MOPs  | 17             | 85%       | 89%  | 88%  | 90%  | 88%  | 89%  | 88%  | 90%  | 89%  |
| NOCs  | 14             | 90%       | 93%  | 94%  | 91%  | 93%  | 92%  | 95%  | 93%  | 93%  |