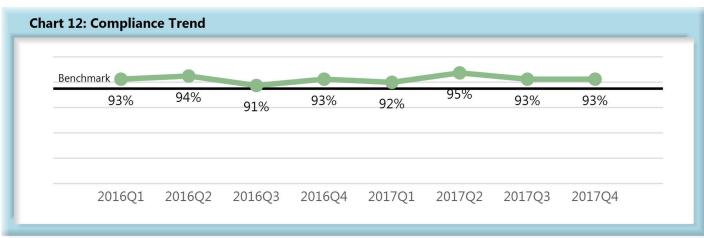

#### **Compliance Benchmark Tracking**

|       | Number of Days | Benchmark | 1Q16 | 2Q16 | 3Q16 | 4Q16 | 1Q17 | 2Q17 | 3Q17 | 4Q17 |
|-------|----------------|-----------|------|------|------|------|------|------|------|------|
| FROIs | 7              | 85%       | 86%  | 86%  | 81%  | 82%  | 84%  | 85%  | 83%  | 84%  |
| PAYs  | 14             | 87%       | 89%  | 91%  | 90%  | 89%  | 90%  | 89%  | 91%  | 90%  |
| MOPs  | 17             | 85%       | 89%  | 88%  | 90%  | 88%  | 89%  | 88%  | 90%  | 89%  |
| NOCs  | 14             | 90%       | 93%  | 94%  | 91%  | 93%  | 92%  | 95%  | 93%  | 93%  |