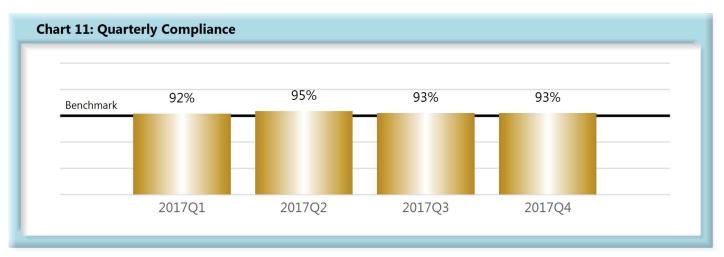

|       | Number of Days | Benchmark | 1Q16 | 2Q16 | 3Q16 | 4Q16 | 1Q17 | 2Q17 | 3Q17 | 4Q17 |
|-------|----------------|-----------|------|------|------|------|------|------|------|------|
| FROIs | 7              | 85%       | 86%  | 86%  | 81%  | 82%  | 84%  | 85%  | 83%  | 84%  |
| PAYs  | 14             | 87%       | 89%  | 91%  | 90%  | 89%  | 90%  | 89%  | 91%  | 90%  |
| MOPs  | 17             | 85%       | 89%  | 88%  | 90%  | 88%  | 89%  | 88%  | 90%  | 89%  |
| NOCs  | 14             | 90%       | 93%  | 94%  | 91%  | 93%  | 92%  | 95%  | 93%  | 93%  |