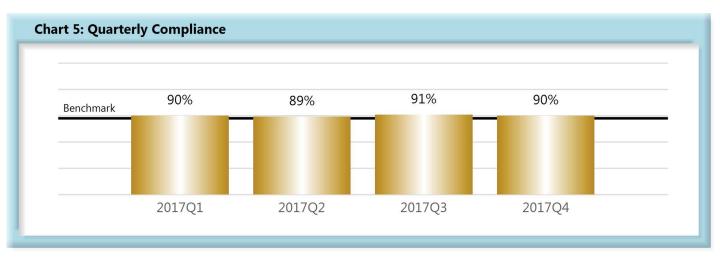

#### LOST TIME FIRST REPORT OF INJURY FILINGS

| Table 1: Received Within |       |      |  |  |  |  |  |
|--------------------------|-------|------|--|--|--|--|--|
| 0-7 Days                 | 2,848 | 84%  |  |  |  |  |  |
| 8-14 Days                | 288   | 8%   |  |  |  |  |  |
| 15-29 Days               | 151   | 4%   |  |  |  |  |  |
| 30+ Days                 | 107   | 3%   |  |  |  |  |  |
| ? Days                   | 0     | 0%   |  |  |  |  |  |
| Total                    | 3,394 | 100% |  |  |  |  |  |

\*The percentages may not always add to 100% due to rounding