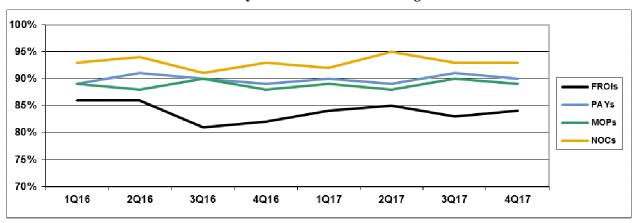

|       | Number of Days | Benchmark | 1Q16 | 2Q16 | 3Q16 | 4Q16 | 1Q17 | 2Q17 | 3Q17 | 4Q17 |
|-------|----------------|-----------|------|------|------|------|------|------|------|------|
| FROIs | 7              | 85%       | 86%  | 86%  | 81%  | 82%  | 84%  | 85%  | 83%  | 84%  |
| PAYs  | 14             | 87%       | 89%  | 91%  | 90%  | 89%  | 90%  | 89%  | 91%  | 90%  |
| MOPs  | 17             | 85%       | 89%  | 88%  | 90%  | 88%  | 89%  | 88%  | 90%  | 89%  |
| NOCs  | 14             | 90%       | 93%  | 94%  | 91%  | 93%  | 92%  | 95%  | 93%  | 93%  |

#### **Compliance Benchmark Tracking**